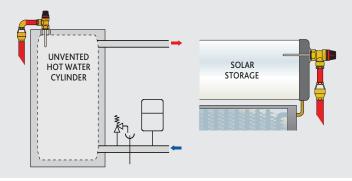

ssure:            |       | 10 bar              |  |
| Discharge rating:        | 1/2"  | 10 kW               |  |
|                          | 3/4"  | 25 kW               |  |
| Set temperature:         |       | 90°C                |  |
| Set pressures available: |       | 3, 4, 6, 7 & 10 bar |  |
| PED category:            |       | IV                  |  |
| WRAS approved pro        | oduct |                     |  |

## CE Mark

97

The 309 range of temperature - pressure relief valves meet the requirements of the European Directive 97/23/CE for pressurised equipment often referred to PED.

They are therefore classified in Category IV and granted the CE Mark.

The 309 range are certified by Buildcert as complying with the requirements of BS EN 1490: 2000.

# **Typical Applications**



# E & O.E

Altecnic Ltd Mustang Drive, Stafford, Staffordshire ST16 1GW T: +44 (0)1785 218200 E: sales@altecnic.co.uk
Registered in England No: 2095101

309473 CST 1/2" M Parallel x 15 Comp