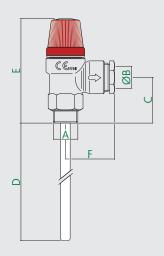

## **Dimensions**

| Prod Code  | Α   | В  | С  | E  | F  | kg   |
|------------|-----|----|----|----|----|------|
| 3094 CST   | G½B | 15 | 40 | 88 | 39 | 0.26 |
| 3095 CST   | G¾B | 22 | 43 | 91 | 39 | 0.31 |
| 309547 CST | G¾B | 15 | 43 | 91 | 39 | 0.31 |